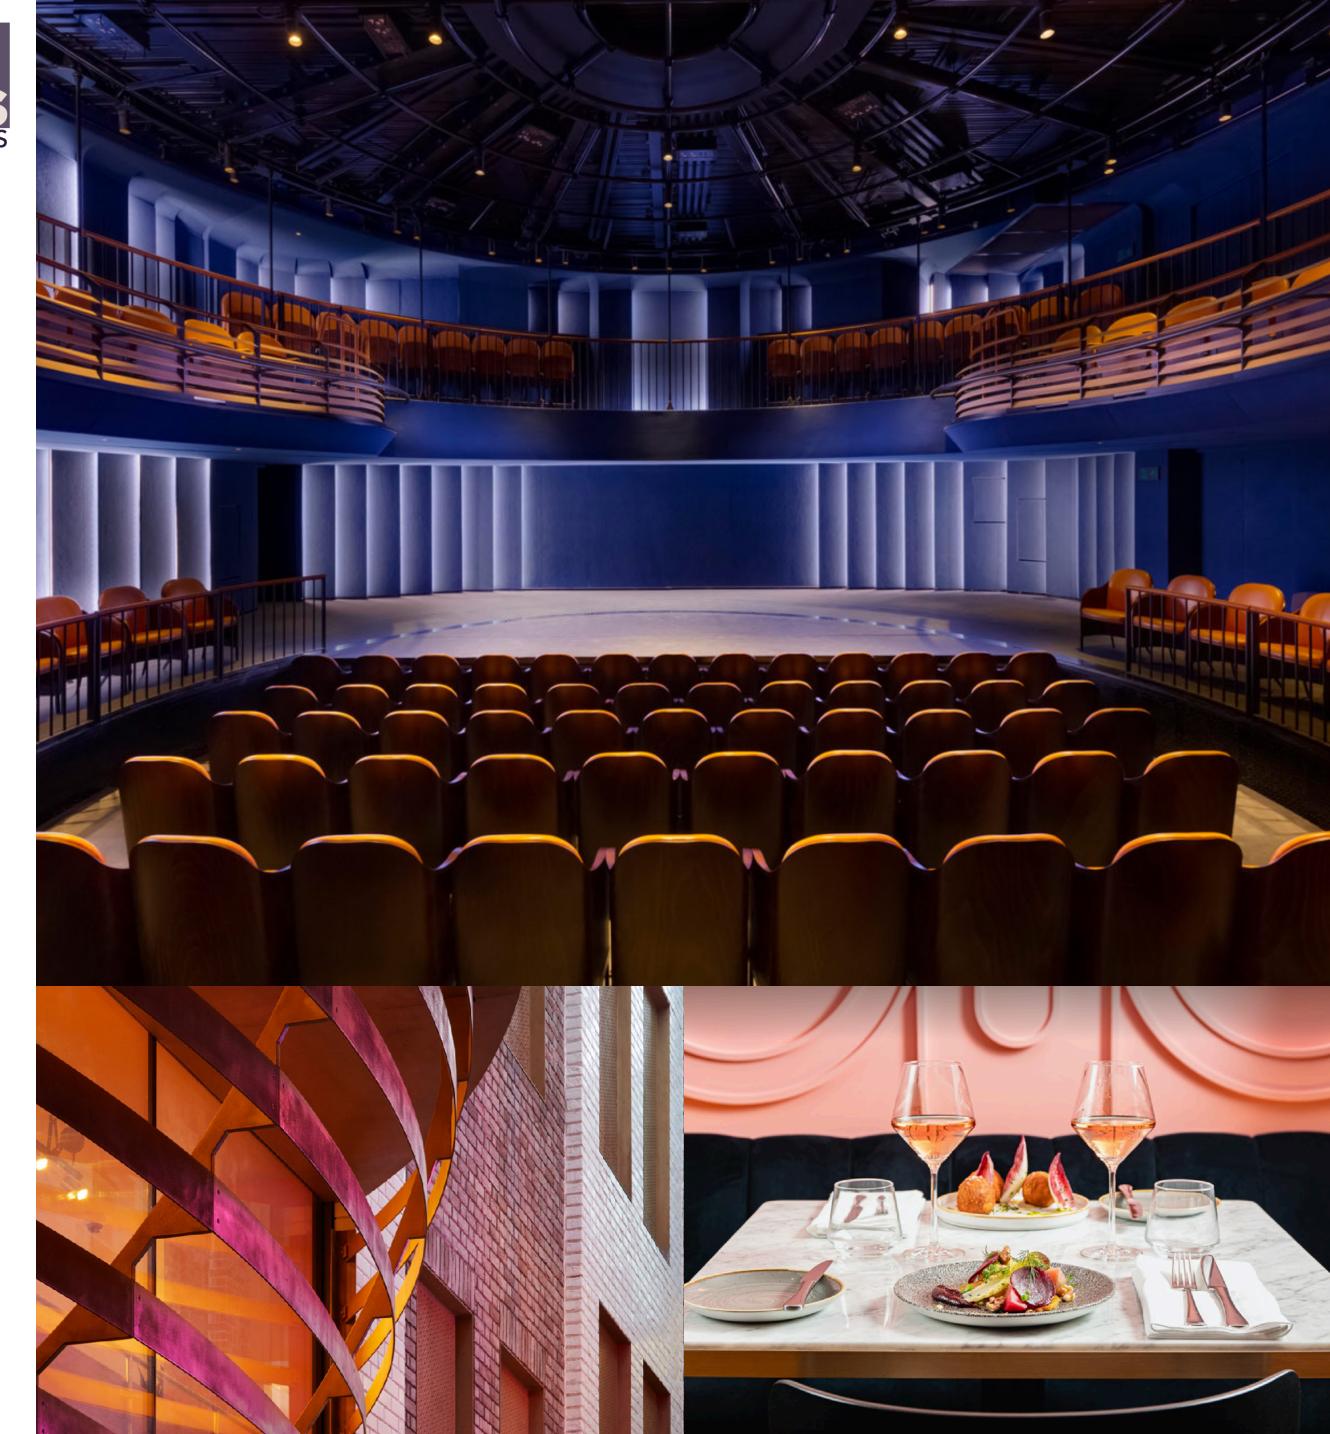

## CREATING LONDON'S NEWEST ARTS VENUE

Led the launch of Central London's newest, most advanced arts hub incorporating a revolving auditorium and chic dining room operating seventeen hours daily

Created from conception the organisation's vision and strategy for delivery

Created company culture through role-modelling and written policy

Successful delivery of £10M Capital Project

Designed hospitality and FoH spaces – restaurant, bars, kitchen, Box Office

Developed infrastructure for business and building management through training and written policy

Integral to artistic direction and balance of artistry and commercial revenue

Concept and delivery of offers within the venue, both artistic and hospitality

Staffing structure and hierarchy employing Directors, Heads of Department and Senior Management